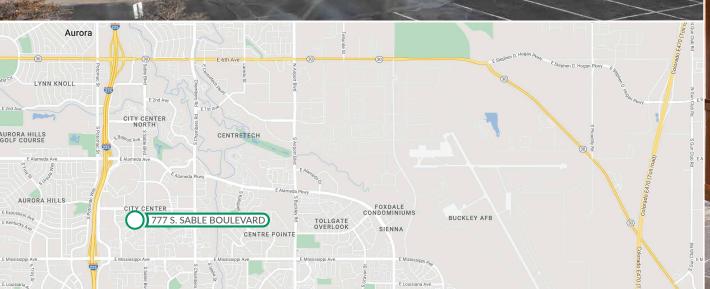

# **WESTWAY ENTERPRISES**

SCIF AS A SERVICE<sup>SM</sup>

Aurora, Colorado

Westway Enterprises is developing its next location at 777 S. Sable Boulevard in Aurora, Colorado. This 86,000 square foot building with two floors will feature SCIF office space as well as secure conference rooms.