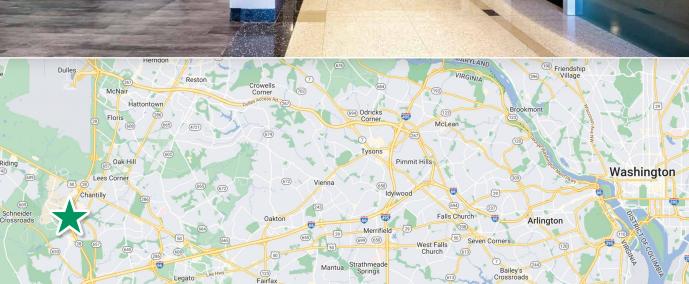

# **Chantilly, Virginia**

Centreville

# WESTWAY ENTERPRISES LLC SCIF AS A SERVICE<sup>SM</sup> I ENVISION THE FUTURE AND MAKE IT HAPPEN

Conveniently located in the National Capital Region, Westway's Chantilly location is a free-standing three story office building with ample on-site parking. This location features over 78,000 square feet of SCIF office space. Westway Chantilly is close to Dulles International Airport and minutes away from the Reston Town Center.

George Mason